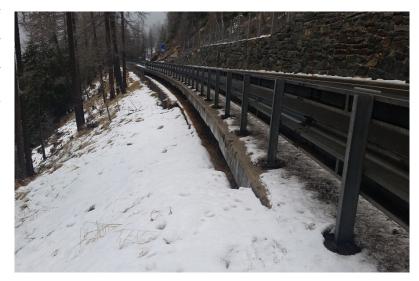

#### **Beschreibung**

The A9 national road was upgraded between 1960 and 1975 through the addition of numerous bridges and galleries to make it safe in winter as a pass road. Since then there has been no major overhaul, therefore rehabilitation of both road and the many engineering structures is necessary. The phased general maintenance concept for national roads includes a complete refurbishment of section No. 70, the lot for Rothwald Bridge. The open stretch of the A9 national road, a total of 1.416 km, will be repaired. This stretch of the A9 road is made up of a total 1.316 km of open road while 0.1 km of the road goes through the Mittenbäch gallery.