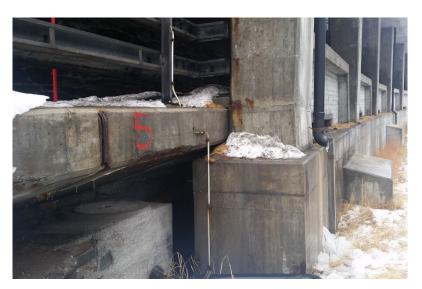

# A9 Simplonstrasse North (VS): Refurbishment of Rothwald Bridge

#### **Beschreibung**

The A9 national road was upgraded between 1960 and 1975 through the addition of numerous bridges and galleries to make it safe in winter as a pass road. Since then there has been no major overhaul, therefore rehabilitation of both road and the many engineering structures is necessary. The phased general maintenance concept for national roads includes a complete refurbishment of section No. 70, the lot for Rothwald Bridge. The open stretch of the A9 national road, a total of 1.416 km, will be repaired. This stretch of the A9 road is made up of a total 1.316 km of open road while 0.1 km of the road goes through the Mittenbäch gallery.