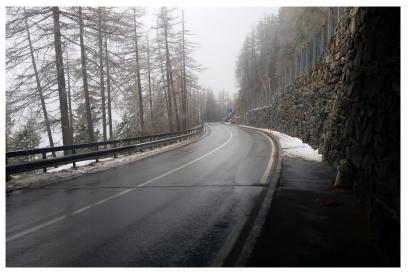

#### **Beschreibung**

The A9 national road was upgraded between 1960 and 1975 through the addition of numerous bridges and galleries to make it safe in winter as a pass road. Since then there has been no major overhaul, therefore rehabilitation of both road and the many engineering structures is necessary. The phased general maintenance concept for national roads includes a complete refurbishment of section No. 70, the lot for Rothwald Bridge. The open stretch of the A9 national road, a total of 1.416 km, will be repaired. This stretch of the A9 road is made up of a total 1.316 km of open road while 0.1 km of the road goes through the Mittenbäch gallery.