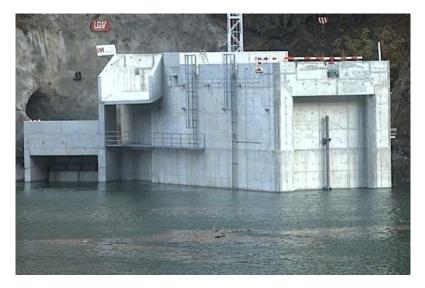

## Beschreibung

New hydroelectric minicentral with Kaplan turbine of approx. 3.2 MW located at the exit of the Cavergno-Palagnedra supply tunnel. Flow rates between 5 and 30 m3/s and fall between 6-16 m.

### Hauptdaten

Main features of the project:

- External excavation in rock and loose ground up to 20 metres in height with gradual lowering of the lake (total excavation volume 8'500 m<sup>3</sup>).
- Excavation of new tunnels (access and supply) and caves
- Enlargement of existing tunnels
- Costruction in concrete (approx. 3600 m<sup>3</sup>) h gradual raising of the lake