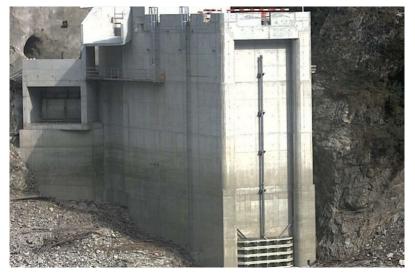

## Beschreibung

New hydroelectric minicentral with Kaplan turbine of approx. 3.2 MW located at the exit of the Cavergno-Palagnedra supply tunnel. Flow rates between 5 and 30 m3/s and fall between 6-16 m.

### Hauptdaten

Main features of the project:

- External excavation in rock and loose ground up to 20 metres in height with gradual lowering of the lake (total excavation volume 8'500 m<sup>3</sup>).
- Excavation of new tunnels (access and supply) and caves
- Enlargement of existing tunnels
- Costruction in concrete (approx. 3600 m<sup>3</sup>) h gradual raising of the lake