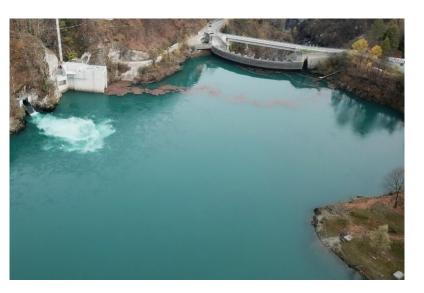

## Beschreibung

New hydroelectric minicentral with Kaplan turbine of approx. 3.2 MW located at the exit of the Cavergno-Palagnedra supply tunnel. Flow rates between 5 and 30 m3/s and fall between 6-16 m.

### Hauptdaten

Main features of the project:

- External excavation in rock and loose ground up to 20 metres in height with gradual lowering of the lake (total excavation volume 8'500 m<sup>3</sup>).
- Excavation of new tunnels (access and supply) and caves
- Enlargement of existing tunnels
- Costruction in concrete (approx. 3600 m<sup>3</sup>) h gradual raising of the lake