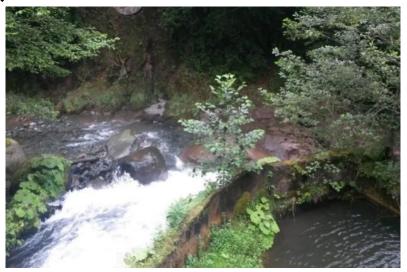

# **Description**

The client intends to construct a 5 MW regulated run-of-river power plant on the River Bzhuzha with dam, settling basin, diversion pipeline, penstock and powerhouse. The generated capacity will flow to the existing 35 kV transmission line, which supplies electricity to local residents of the city of Ozurgeti. The project comprises a technical and economic feasibility study which will propose two alternative schemes. Jointly with the client the most efficient and economic option will be selected.