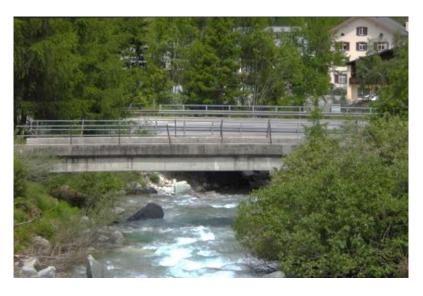

Inspection of six structures on the A13 section EP19 "Splügen West-Untere Rüti":

- 4 bridges
- 2 subways