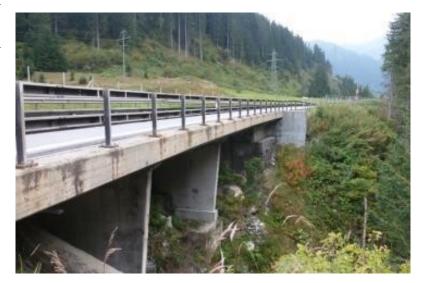

Inspection of six structures on the A13 section EP19 "Splügen West-Untere Rüti":

- 4 bridges
- 2 subways