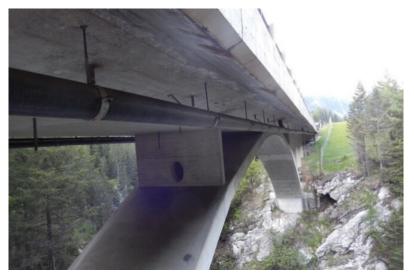

#### **Beschreibung**

Visual inspection, determination of the corrosion condition of the reinforcement by means of electrochemical potential measurements, measurements of the reinforcement cover, chloride content and carbonation depth, proposals for repair measures. Work

Inspection of six structures on the A13 section EP19 "Splügen West-Untere Rüti":

- 4 bridges
- 2 subways